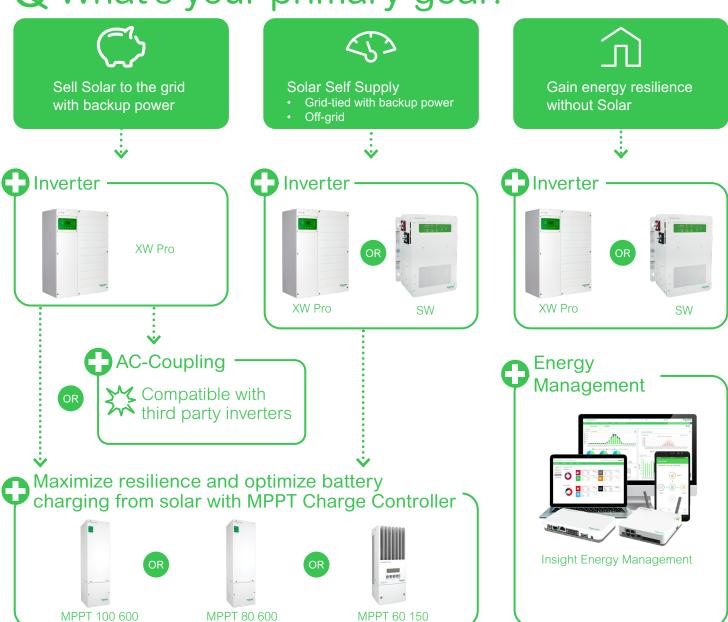

### Q What's your primary goal?

Schneider Electric Solutions include:

- Optional generator integration
- Web-based monitoring & configuration with Insight Energy Management
- Scalable multi-unit systems with XW Pro
- Grid code compatibility with XW Pro