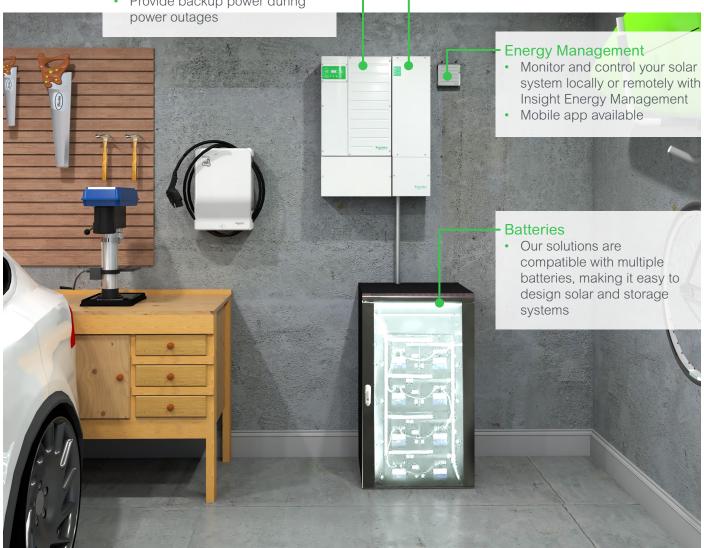

#### XW Pro Hybrid Inverter

- Heart of your home power system
- Store solar energy in batteriesProvide backup power during

#### MPPT Charge Controller

- Optimize the solar energy production
- Black start batteries from solar

#### Solar + Storage Solutions

Secure power and optimize energy usage for self-consumption or time of use rates. Schneider Electric's Solar and Storage solutions are ideal for grid-tied applications with backup power.

Schneider Electric's solutions include hybrid inverters, solar charge controllers, monitoring and balance of systems, ensuring Life Is On everywhere, for everyone and at every moment.