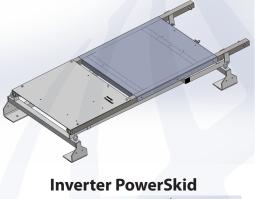

# **POWER COMMERCIAL SERIES**

Inverter PowerRack

NEC 690.12 compliance: Rapid shutdown requirements in Section 690.12 is solved by locating Schneider Electric Conext CL inverters on Bentek PowerSkids within 10 feet of the PV arrays

# Inverter PowerRack & PowerSkid

## Inverter Racking, **simplified**:

Bentek has perfected the inverter PowerRack & PowerSkid for the Schneider Electric Conext CL inverter. The Bentek PowerRack & PowerSkid allows the Conext CL inverter and AC disconnects, cables and more to sit directly on flat commercial rooftops, within 10 feet of the PV arrays complying with NEC 690.12 rapid shutdown requirements. The Bentek PowerRack & PowerSkid is quick and easy to install, no holes to drill, no screws to tighten, just set it on the roof, it installs in seconds.