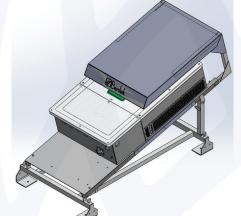

# Inverter PowerRack & PowerSkid

# Inverter PowerRack & PowerSkid–designed specifically for the Schneider Electric Conext<sup>™</sup> CL

## Inverter Racking, **simplified**:

Bentek has perfected the inverter PowerRack & PowerSkid for the Schneider Electric Conext CL inverter. The Bentek PowerRack & PowerSkid allows the Conext CL inverter and AC disconnects, cables and more to sit directly on flat commercial rooftops, within 10 feet of the PV arrays complying with NEC 690.12 rapid shutdown requirements. The Bentek PowerRack & PowerSkid is quick and easy to install, no holes to drill, no screws to tighten, just set it on the roof, it installs in seconds.

PowerShield=Inverter cover that protects the Schneider Electric Conext CL inverter from environmental eliments XX=18kw or 25kw