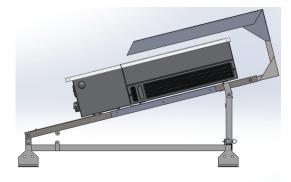

# Inverter PowerRack & PowerSkid

# Inverter PowerRack & PowerSkid–designed specifically for the Schneider Electric Conext<sup>™</sup> CL

## Inverter Racking, **simplified**:

Bentek has perfected the inverter PowerRack & PowerSkid for the Schneider Electric Conext CL inverter. The Bentek PowerRack & PowerSkid allows the Conext CL inverter and AC disconnects, cables and more to sit directly on flat commercial rooftops, within 10 feet of the PV arrays complying with NEC 690.12 rapid shutdown requirements. The Bentek PowerRack & PowerSkid is quick and easy to install, no holes to drill, no screws to tighten, just set it on the roof, it installs in seconds.

#### Adjustable PowerRack & PowerSkid Standard Product Features

- > Optional PE stamp drawings to insure full building code compliance
- Quick and easy to installation
- Installed directly on flat commercial rooftops
- No holes to drill into the rooftop
- > Eye holes for easy lifting onto rooftops
- Adjustable PowerRack and PowerSkid allows for 10° to 15° angle setting on rooftop
- Adjustable settings are lockable
- Completely collapsible for reduced shipping costs
- Optional PowerShield protective cover
- 10 year warranty